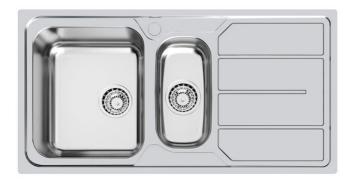

# **Sink S1000**

Bowl on the left Kitchen Sinks Code: 1197 162

### **DETAILS**

| Edge/Installation Type | Standard (8 mm Edge)                                            |
|------------------------|-----------------------------------------------------------------|
| Finish                 | Foster brushed                                                  |
| Material               | AISI 304 stainless steel                                        |
| Texture                | Foster brushed                                                  |
| Base                   | 60-80 cm                                                        |
| Dimensions             | 970x500 mm                                                      |
| Standard fittings      | Fixing hooks, gasket, drain, overflow and siphon, boxed packing |
| Mixer holes            | 1 standard hole - 2nd hole on request                           |
| Built-in hole          | 950x480 mm                                                      |
|                        |                                                                 |

| Drainer                   | Yes                                                                                                                                                                                                                                                    |
|---------------------------|--------------------------------------------------------------------------------------------------------------------------------------------------------------------------------------------------------------------------------------------------------|
| Width                     | 97 cm                                                                                                                                                                                                                                                  |
| Bowl dimension            | 340x400 + 170x340mm                                                                                                                                                                                                                                    |
| Number of bowls           | 2 bowls                                                                                                                                                                                                                                                |
| Waste fitting             | 3,5" drain                                                                                                                                                                                                                                             |
| FEATURES                  |                                                                                                                                                                                                                                                        |
| 2nd / 3rd hole availaible | The sink can be customized with the execution on request of additional holes, usable for double-hole mixers, for remote controlled drains or for the installation of soap dispensers. The positions are marked on the drawings with dotted line holes. |
| Added value               | Foster uses steel thicknesses higher than those used on average by other manufacturers. This is how, thanks to our long experience, we know how to make sinks of superior quality and with a better resistance to aging.                               |
| Basket 3,5" waste fitting | The drain is equipped with a large 3.5" drain, with the practical basket cap that prevents the discharge of solid parts.                                                                                                                               |
| Sliding brackets          |                                                                                                                                                                                                                                                        |